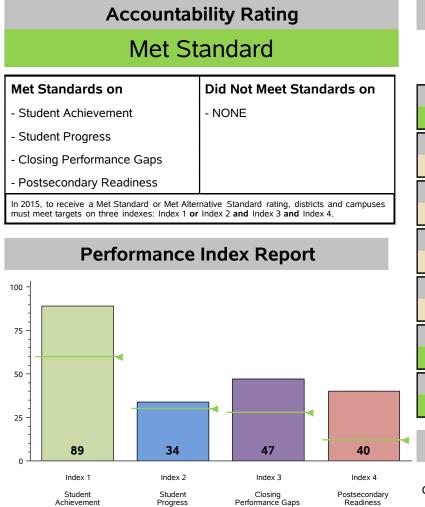

## **Performance Index Summary**

(Target Score=28)

Progress

(Target Score=30)

Achievement

(Target Score=60)

| Index                         | Points<br>Earned | Maximum<br>Points | Index<br>Score |
|-------------------------------|------------------|-------------------|----------------|
| 1 - Student Achievement       | 278              | 311               | 89             |
| 2 - Student Progress          | 136              | 400               | 34             |
| 3 - Closing Performance Gaps  | 281              | 600               | 47             |
| 4 - Postsecondary Readiness   |                  |                   |                |
| STAAR Score                   | 39.5             |                   |                |
| Graduation Rate Score         | N/A              |                   |                |
| Graduation Plan Score         | N/A              |                   |                |
| Postsecondary Component Score | N/A              |                   | 40             |